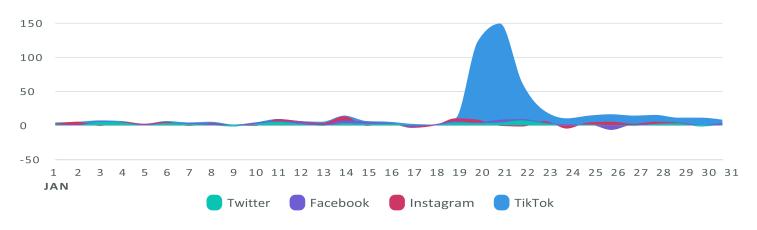

#### **Engagement**

See how people are engaging with your posts during the reporting period.

Engagements, by Day

| Engagement Metrics    | Totals | % Change          |
|-----------------------|--------|-------------------|
| Total Engagements     | 22,531 | <b>7</b> 37.4%    |
| Twitter Engagements   | 608    | <b>\( 0.7%</b>    |
| Facebook Engagements  | 13,609 | <b>才</b> 2.6%     |
| Instagram Engagements | 2,367  | ⅓ 0.8%            |
| TikTok Engagements    | 5,947  | <b>才</b> 4,209.4% |

#### **Video Views**

Review how your videos were viewed across networks during the reporting period.

Video Views, by Day

| Video Views Metrics        | Totals | % Change          |  |
|----------------------------|--------|-------------------|--|
| Video Views                | 57,971 | <b>7</b> 366.2%   |  |
| Twitter Video Views        | 24     | <b>⅓</b> 93.2%    |  |
| Facebook Video Views       | 1,540  | <b>⅓</b> 53.5%    |  |
| Instagram Post Video Views | 1,184  | <b>⅓</b> 79%      |  |
| TikTok Video Views         | 55,223 | <b>才</b> 1,670.5% |  |