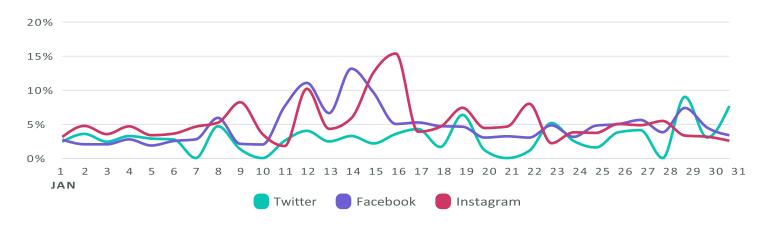

#### **Engagement Rate**

See how engaged people are with your posts during the reporting period.

Engagement Rate (per Impression), by Day

| Engagement Rate Metrics          | Rate | % Change       |
|----------------------------------|------|----------------|
| Engagement Rate (per Impression) | 5.5% | <b>723.6%</b>  |
| Twitter Engagement Rate          | 3.4% | <b>7</b> 4.9%  |
| Facebook Engagement Rate         | 5.8% | <b>才</b> 27.6% |
| Instagram Engagement Rate        | 4.8% | <b>才</b> 10.8% |