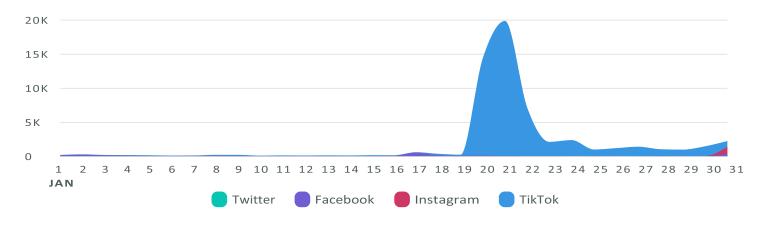

#### **Video Views**

Review how your videos were viewed across networks during the reporting period.

Video Views, by Day

| Video Views Metrics        | Totals | % Change          |  |
|----------------------------|--------|-------------------|--|
| Video Views                | 57,971 | <b>7</b> 366.2%   |  |
| Twitter Video Views        | 24     | <b>⅓</b> 93.2%    |  |
| Facebook Video Views       | 1,540  | <b>⅓</b> 53.5%    |  |
| Instagram Post Video Views | 1,184  | <b>⅓</b> 79%      |  |
| TikTok Video Views         | 55,223 | <b>才</b> 1,670.5% |  |