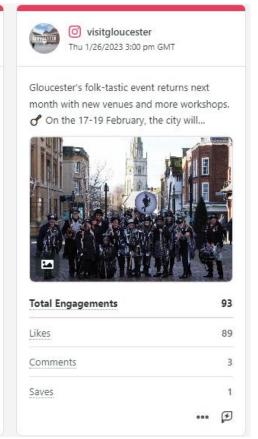

## **Top 3 Facebook Posts:**

Shares

Post Link Clicks

Other Post Clicks

20

1,710

1

Shares