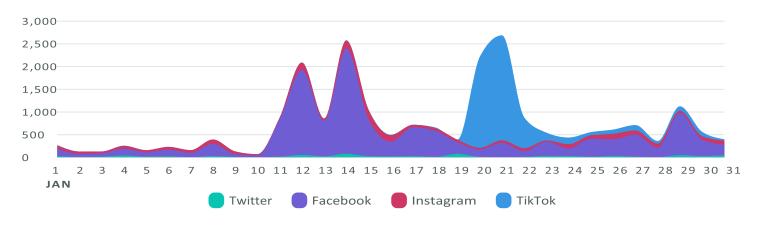

#### **Impressions**

Review how your content was seen across networks during the reporting period.

Impressions, by Day

| Impression Metrics    | Totals  | % Change           |
|-----------------------|---------|--------------------|
| Total Impressions     | 300,587 | <b>√17.5</b> %     |
| Twitter Impressions   | 17,787  | <b>\</b> 5.3%      |
| Facebook Impressions  | 233,660 | <b>\( \)</b> 19.6% |
| Instagram Impressions | 49,140  | <b>\\</b> 10.5%    |