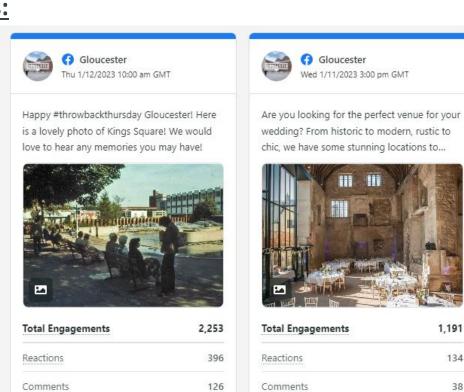

#### @VisitGloucester

Thu 1/12/2023 10:00 am GMT

Happy #throwbackthursday Gloucester! Here is a lovely photo of Kings Square! We would love to hear any memories you may have!

| Total Engagements | 58 |
|-------------------|----|
| Likes             | 20 |
| @Replies          | 2  |
| Retweets          | 1  |
| Post Link Clicks  | _  |
| Other Post Clicks | 35 |
| Other Engagements | 0  |
|                   |    |