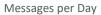

#### **Message Volume**

Review the volume of sent and received messages across networks during the selected time period.

| Sent Messages Metrics   | Totals | % Change       |
|-------------------------|--------|----------------|
| Total Sent Messages     | 145    | <b>∖1.4</b> %  |
| Twitter Sent Messages   | 35     | →0%            |
| Facebook Sent Messages  | 53     | <b>\</b> 7%    |
| Instagram Sent Messages | 53     | <b>才</b> 1.9%  |
| TikTok Sent Messages    | 4      | <b>才</b> 33.3% |

#### **Message Volume**

Review the volume of sent and received messages across networks during the selected time period.

| Received Messages Metrics   | Totals | % Change        |
|-----------------------------|--------|-----------------|
| Total Received Messages     | 1,023  | <b>723.6</b> %  |
| Twitter Received Messages   | 186    | <b>7</b> 24%    |
| Facebook Received Messages  | 336    | <b>7</b> 8%     |
| Instagram Received Messages | 382    | <b>7</b> 8.5%   |
| TikTok Received Messages    | 119    | <b>才</b> 693.3% |