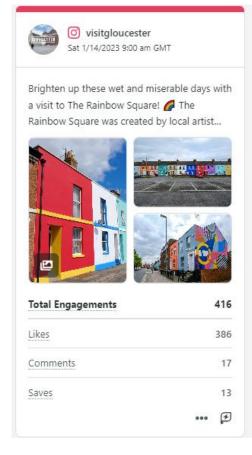

s (this report included Twitter, Instagram, Facebook, TikTok) and we entered consumer screens over 300,000 times.

Our engagements are up by 37.4% compared to December 2022 but our impressions are down by 17.5%

#### Help us to help you!

We want to share your content Tag us @visitgloucester and use our hashtag #visitgloucester Let us know about upcoming events by submitting here: https://www.visitgloucester.co.uk/information/submit-event

Contact visitgloucester@gloucester.gov.uk to discuss a feature on our social channels and our blog on our website, free of charge, to show of your business.

1,191

134

38

6

974

3



## **Top 3 Facebook Posts:**



Shares

Post Link Clicks

Other Post Clicks



20

1,710

1

Shares

Post Link Clicks

Other Post Clicks

## **Top 3 Instagram Posts:**









## **Top 3 Twitter Posts:**





Sat 1/14/2023 9:00 am GMT

Brighten up these wet days with a visit to The Rainbow Square! Created by local artist ProotkoTash and her team in 2022, 25...







| Total Engagements | 125      |
|-------------------|----------|
| Likes             | 30       |
| @Replies          | 2        |
| Retweets          | 9        |
| Post Link Clicks  | 1        |
| Other Post Clicks | 83       |
| Other Engagements | 0        |
|                   | <b>a</b> |



### WisitGloucester

Thu 1/19/2023 10:00 am GMT

Happy #throwbackthursday Gloucester! Today we wanted to share this picture of Longsmith Street in the 1960s. Who...



| Total Engagements | 63     |
|-------------------|--------|
| Likes             | 21     |
| @Replies          | 0      |
| Retw