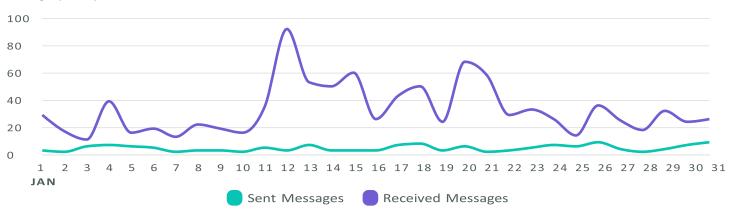

#### **Impressions**

Review how your content was seen across networks during the reporting period.

Impressions, by Day

| Impression Metrics    | Totals  | % Change           |
|-----------------------|---------|--------------------|
| Total Impressions     | 300,587 | <b>√17.5</b> %     |
| Twitter Impressions   | 17,787  | <b>\</b> 5.3%      |
| Facebook Impressions  | 233,660 | <b>\( \)</b> 19.6% |
| Instagram Impressions | 49,140  | <b>\\</b> 10.5%    |